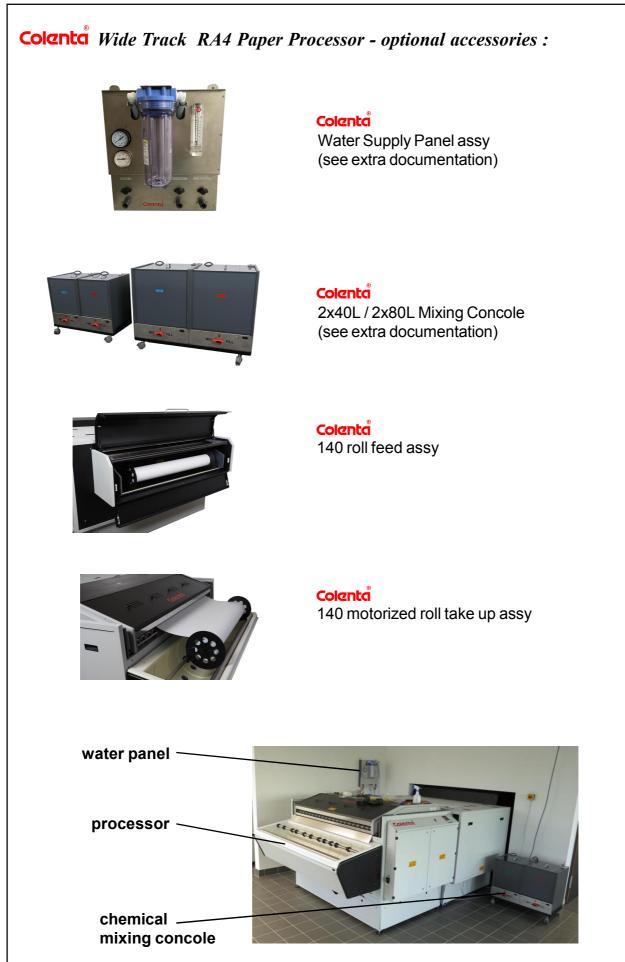

## **Optional Accessories:**

# Inbuild Roll feed unit to include into the light tight feed box and long roll feed cradle with spool bobbins

 # Motorised Roll Take-Up
 # extra spool bobbins

 # water supply panel
 # 2 position chemical mixing concole (2x40L / 2x80L)

 Technical specification subject to change without notice.