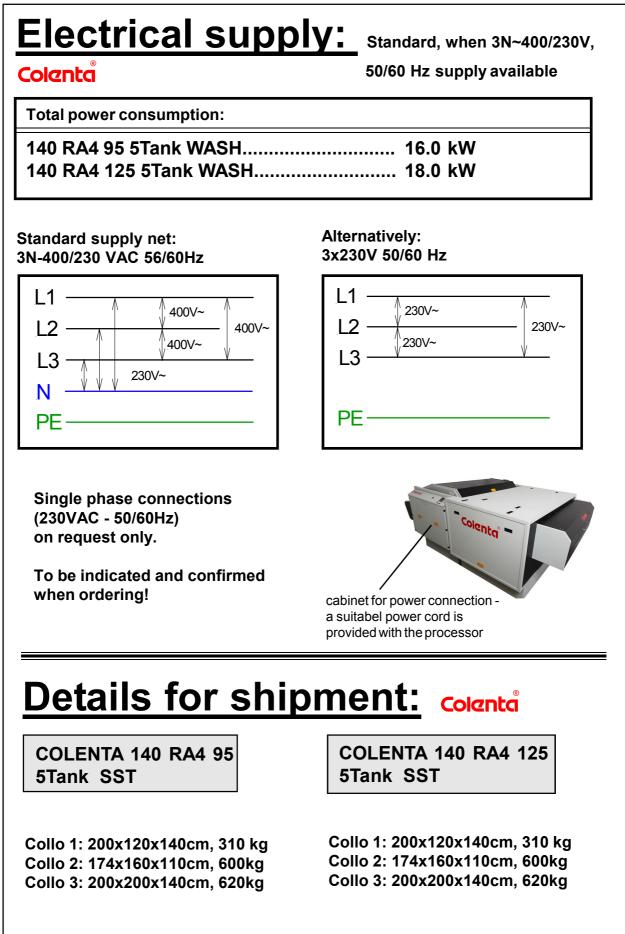

 # water supply panel
 # 2 position chemical mixing concole (2x40L / 2x80L)

 Technical specification subject to change without notice.