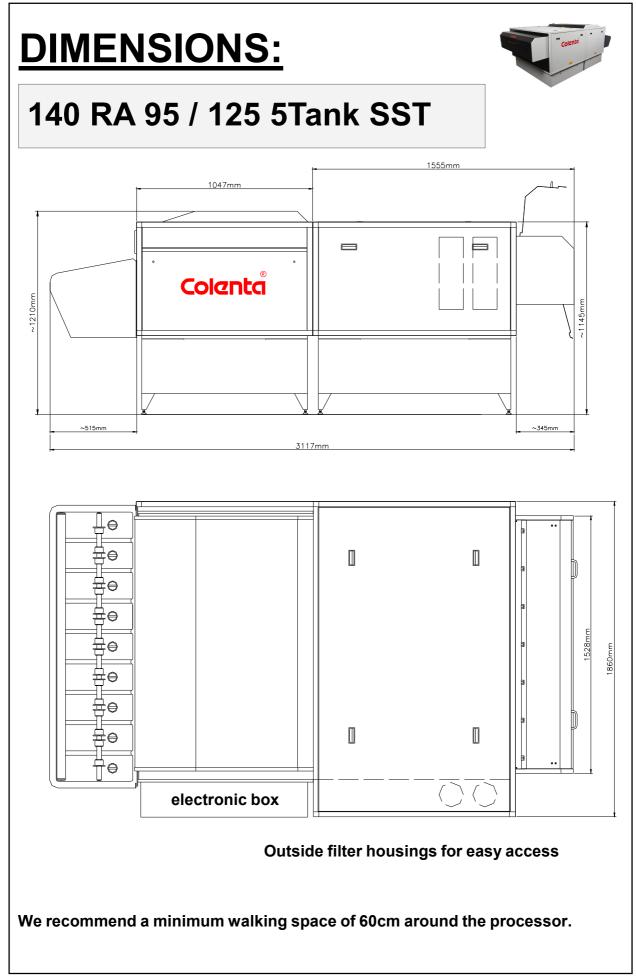

| #Rack Carrier/Drip Tray           | # sleep mode |
| # Replenishment storage tanks            |                                                                                                                                                                       | # water supply / drain connectors |              |

## **Optional Accessories:**

# Inbuild Roll feed unit to include into the light tight feed box and long roll feed cradle with spool bobbins

 # Motorised Roll Take-Up
 # extra spool bobbins

 # water supply panel
 # 2 position chemical mixing concole (2x40L / 2x80L)

 Technical specification subject to change without notice.

## Colenta