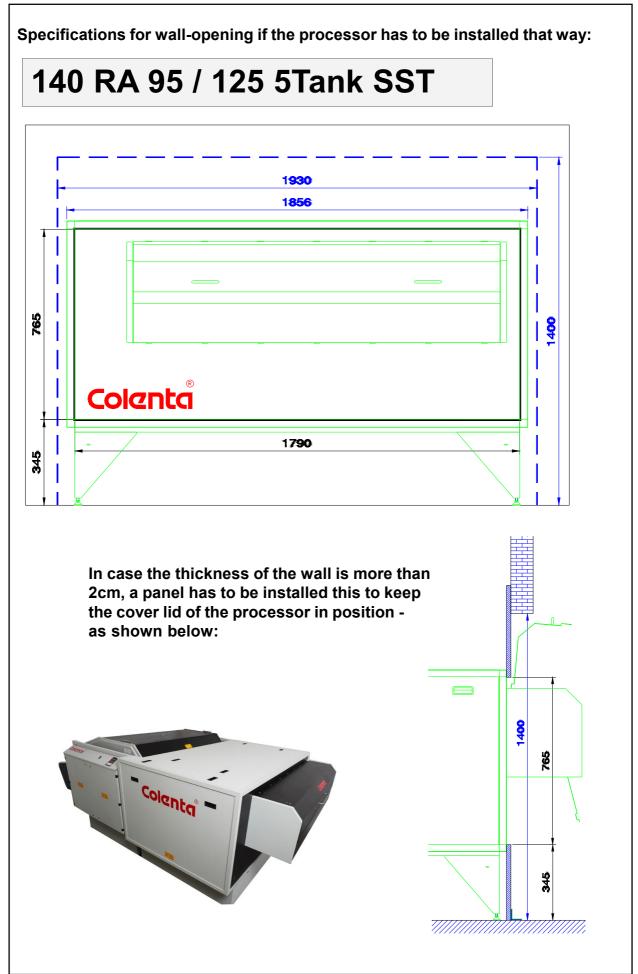

| #Rack Carrier/Drip Tray           | # sleep mode |
| # Replenishment storage tanks            |                                                                                                                                                                       | # water supply / drain connectors |              |

## **Optional Accessories:**

# Inbuild Roll feed unit to include into the light tight feed box and long roll feed cradle with spool bobbins

 # Motorised Roll Take-Up
 # extra spool bobbins

 # water supply panel
 # 2 position chemical mixing concole (2x40L / 2x80L)

 Technical specification subject to change without notice.

## Colenta