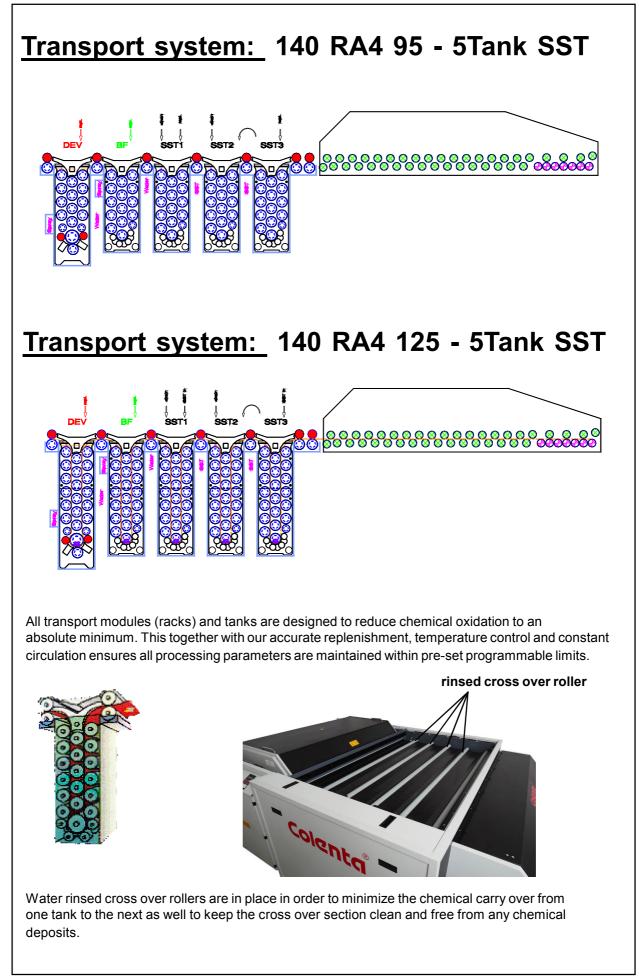

All Colenta Wide Track models are micro processor controlled and provide a fully automatic Dry to Dry service for both cut sheet and long roll through a well proven minimum contact hard roller transport system.

Dual programme facilities provide a fast change between RC Print and Film production modes and allow complete flexibility for programming parameters to meet precise process equirements.

| Replenishment:                           | <ul> <li>precisely controlled using opto-sensors to measure the area loading.</li> <li>activated after a pre-set print/film area is fed into the processor</li> </ul> |                                   |              |
|------------------------------------------|-----------------------------------------------------------------------------------------------------------------------------------------------------------------------|-----------------------------------|--------------|
| High efficiency drying:                  | An integrated flat path warm air drying system with airknives                                                                                                         |                                   |              |
| Temperatures:                            | All solution temperatures are accurately controlled and monitored with automatic cooling.                                                                             |                                   |              |
| Transport / Drive motor:                 | precisely controlled by electronic feed-back to ensure consistant developer timing                                                                                    |                                   |              |
| Standard Accessories:-                   |                                                                                                                                                                       | -                                 |              |
| # Level control for all Processing tanks |                                                                                                                                                                       | #Rack Carrier/Drip Tray           | # sleep mode |
| # Replenishment storage tanks            |                                                                                                                                                                       | # water supply / drain connectors |              |